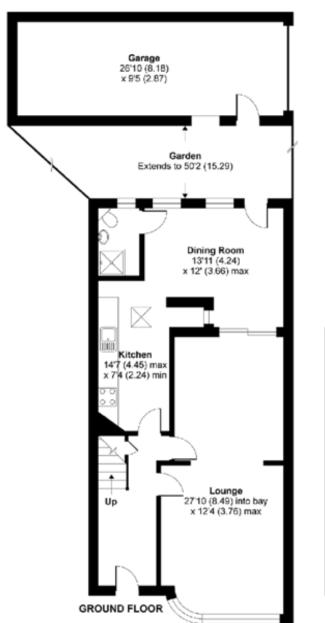

### Clifford Way, London, NW10

England

APPROX. GROSS INTERNAL FLOOR AREA 1495 SQ FT 138.8 SQ METRES (INCLUDES GARAGE)

For Further Details On This Property Contact

Roshan Madawela - +94722741305 / roshan@riunit.com