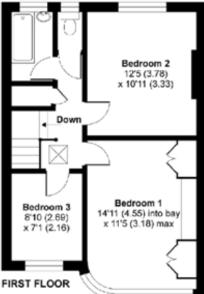

### Clifford Way, London, NW10

England

APPROX. GROSS INTERNAL FLOOR AREA 1495 SQ FT 138.8 SQ METRES (INCLUDES GARAGE)

For Further Details On This Property Contact

Roshan Madawela - +94722741305 / roshan@riunit.com