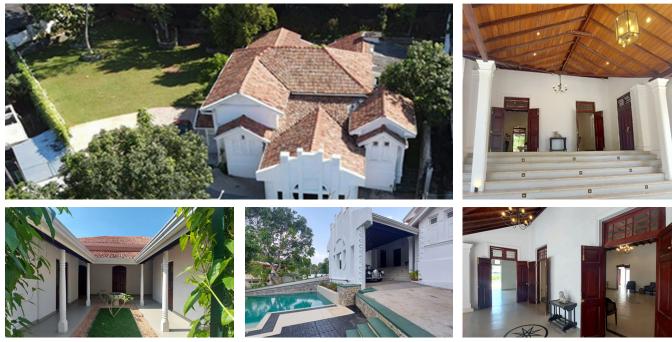

## KELANIYASALE | LUXURY VILLA House<br/>Rs. 200 Million (US \$555,000)

House With Pool |4 Bathrooms| 77 Perches

SIGIRIYA