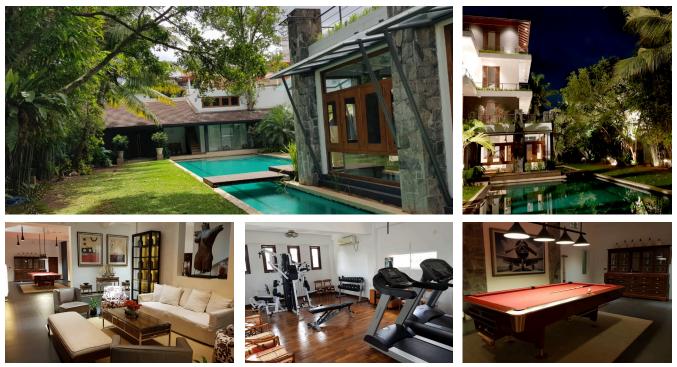

## KELANIYASALE | LUXURY VILLA House<br/>Rs. 200 Million (US \$555,000)

House With Pool |4 Bathrooms| 77 Perches

SIGIRIYA