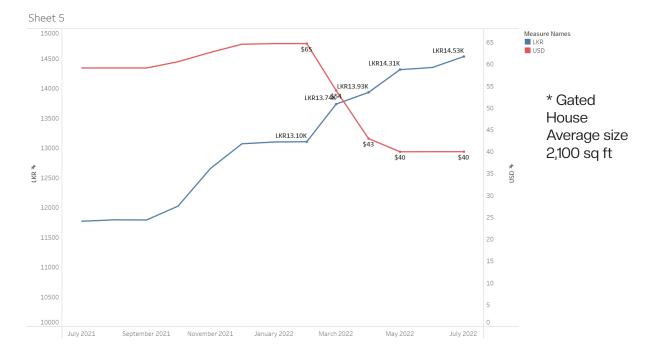

#### Average of Suburban Gated House Prices (per Sq Ft )

f 🖸 in У

FOR PAID SUBSCRIBERS ONLY