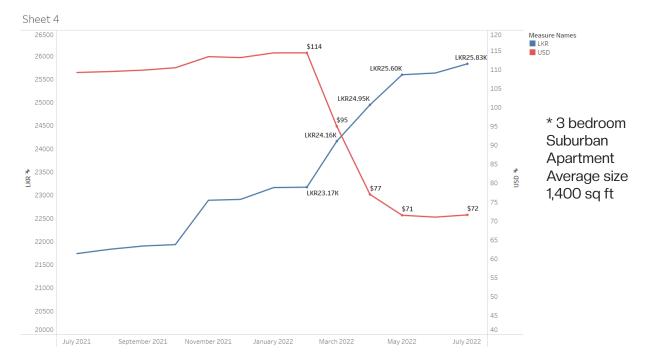

#### Suburban Apartment Market

Average price per square meter/ USD

| Location      | Price USD / Sqm |       |       |       |       |       |       |       |       |       |            |       |       |     |
|---------------|-----------------|-------|-------|-------|-------|-------|-------|-------|-------|-------|------------|-------|-------|-----|
|               | Jul             | Aug   | Sep   | Oct   | Nov   | Dec   | Jan   | Feb   | Mar   | Apr   | May        | Jun   | Jul   | Aug |
| Battaramulla  | -               | -     | -     |       | -     | -     | -     | -     | -     | -     | -          | -     | -     |     |
| Kiribathgoda  |                 |       |       |       |       |       |       |       |       |       |            |       |       |     |
| Ethul Kotte   | 1.000           | 1.000 | 1.08  | 1.00  | 1.000 | 1.00  | 1.00  | 1.00  | 1.000 | 1.000 | 1.00       | 1.04  | 1.04  |     |
| Gampaha       |                 |       |       |       |       |       |       |       |       |       |            |       |       |     |
| Malabe        | 1.0             |       |       |       |       |       |       |       |       |       |            |       |       |     |
| Mount-Lavinia | 1.00            |       |       |       |       |       | 00    |       | ED    | c /   |            |       | 1.000 |     |
| Negombo       |                 | FO    | R P   | AI    | 72    | UD    | 36    | RIE   | )ER   | 2(    | <b>JNI</b> |       |       |     |
| Nugegoda      | 1.01            |       |       |       |       |       |       |       |       |       |            |       | 4.000 |     |
| Rajagiriya    | 1.000           |       | 1.000 | 1.000 | 1.000 | 1.85  | 1.000 | 1.000 | 1.012 | 1.000 | 1.000      | 1.000 | 1.000 |     |
| Ratmalana     |                 |       |       |       |       |       |       |       |       |       |            |       |       |     |
| Ja-Ela        |                 |       |       |       |       |       |       |       |       |       |            |       |       |     |
| Wattala       | 1.000           | 1.000 | 1.88  | 1.015 | 1.88  | 1.000 | 1.00  | 1.80  | 1.000 | 1.00  | 1.00       | 1.08  | 1.08  |     |
| Horana        |                 |       |       |       |       |       |       |       |       |       |            |       |       |     |