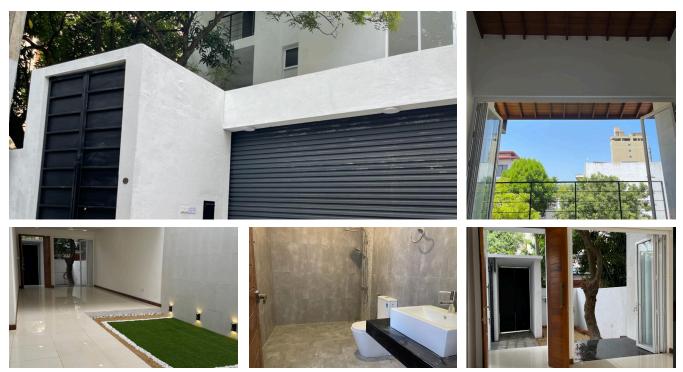

### COLOMBO 2 SALE | LUXURY Apartment Rs. 69 Million (US \$ 192,000)

2 Bedrooms | 2 Bathrooms | 980 Sq Ft

TO VIEW ALL RESIDENTIAL, COMMERCIAL AND RETAIL PROPERTY CLICK HERE