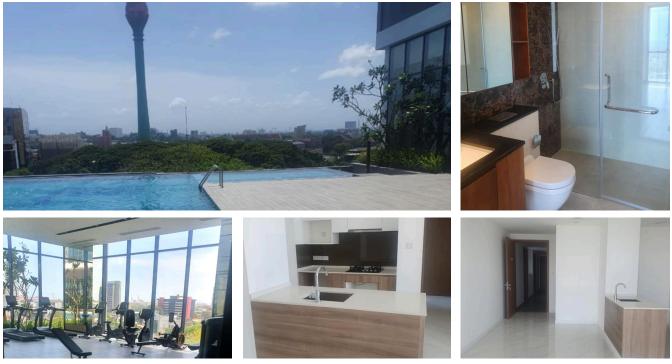

### COLOMBO 2 SALE | LUXURY Apartment Rs. 69 Million (US \$ 192,000)

2 Bedrooms | 2 Bathrooms | 980 Sq Ft

TO VIEW ALL RESIDENTIAL, COMMERCIAL AND RETAIL PROPERTY CLICK HERE